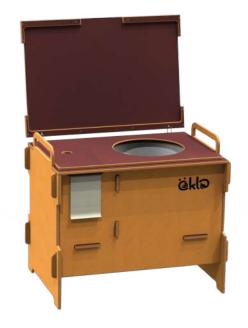

### Description

Whether for **camping**, **fishing**, or on the go **in a van**, our camping toilet is the perfect companion. It can be assembled and ready to use in just a few simple steps.

It is regionally manufactured using high-quality materials and serves as a full-fledged replacement for conventional water toilets.

Thanks to its clever interlocking system, our camping toilet is extremely versatile, easy to transport, and space-saving to store. For use, you can choose between an 11-liter bucket, sealable toilet bags, or a plastic liner of your choice.

The camping toilet operates without electricity or water, and the materials used allow for easy cleaning, even with a steam cleaner.