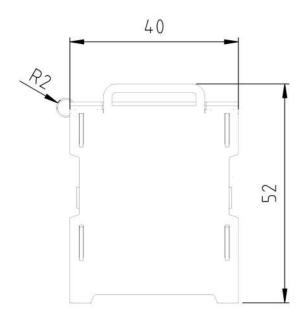

# **Data Sheet**

As of 09/2021

| Technical Data |             |                              |                        |  |
|----------------|-------------|------------------------------|------------------------|--|
| • Dim. (LxWxH) | 40x59x52 cm | <ul> <li>Material</li> </ul> | Wood [1]               |  |
| Tank Volume    | 11 liters   | • Color                      | Auro Hellbraun Nr. 160 |  |
| • Weight       | 11 Kg       | Seat Height                  | approx. 47 cm          |  |