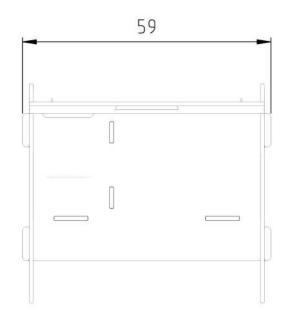

# **Data Sheet**

As of 09/2021

| Technical Data |             |                              |                        |  |
|----------------|-------------|------------------------------|------------------------|--|
| • Dim. (LxWxH) | 40x59x52 cm | <ul> <li>Material</li> </ul> | Wood [1]               |  |
| Tank Volume    | 11 liters   | • Color                      | Auro Hellbraun Nr. 160 |  |
| • Weight       | 11 Kg       | Seat Height                  | approx. 47 cm          |  |